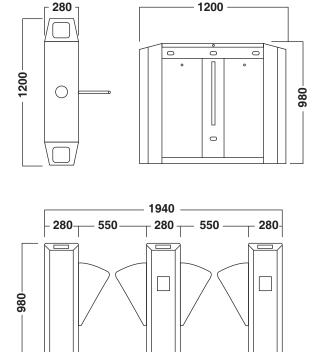

## **Dimension(mm)**

## **Technical Data**

| Unit Model          | RG-TQR148                           |
|---------------------|-------------------------------------|
| Dimension           | 1200*280*980MM                      |
| Unlock Time         | 0.2s                                |
| Passage Width       | ≤550mm                              |
| Throughput Rate     | 35p/m                               |
| Power Supply        | 100~240V                            |
| Max Power Consump   | 35W                                 |
| Accessible          | IC/ID card, bar code & magnet cards |
| Motor Voltage       | 24V                                 |
| Working Temperature | -25~70°C                            |
| Anti-clipping       | Double ( Photocell & Mechanical )   |
| Net Weight          | 45KG                                |