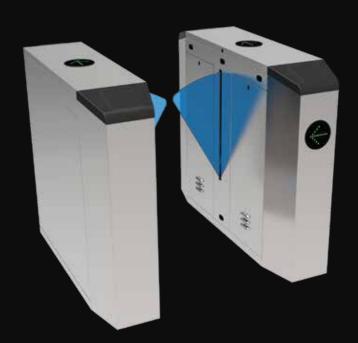

## Flap Barrier Turnstile

RG-TET242 is a direction indicator, showed that pederstrian access to the current status of, & guide pederstrains correct and smooth passage/

RG-TET242 utilize auto-reset function, if no passing during indentified card-reading time, the system will reset automatically the passengers are prohibited to pass until their second indentified reading.

With voice & strobe light alerts

Double anti-clipping function

Use Various type of cards & Bar code to achieve access

Can set delay closing in 1-60s